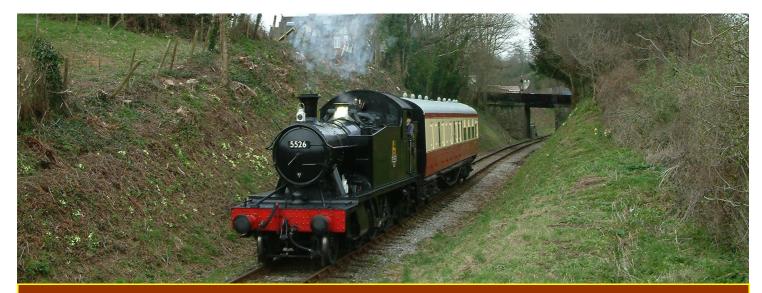

## BRITISH RAILWAYS 1950's and 1960's Gala

A two-day event recalling a busy line in the days prior to Dr.Beeching

Featuring locomotives: 5786, 5526, D2246, D7612, D6737

\* Auto Trains \* Branch Line style "pick-up" goods trains \* 2-car D.M.U \*