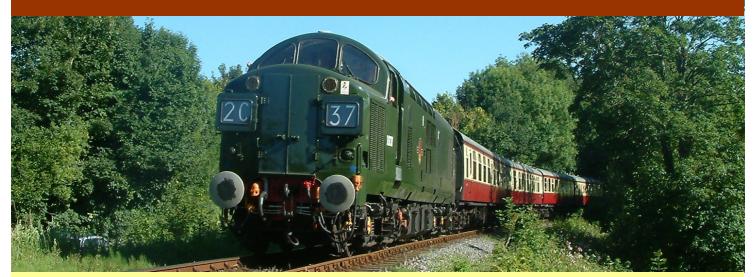

## BRITISH RAILWAYS 1950's and 1960's Gala

A two-day event recalling a busy line in the days prior to Dr.Beeching

Featuring locomotives: 5786, 5526, D2246, D7612, D6737

\* Auto Trains \* Branch Line style "pick-up" goods trains \* 2-car D.M.U \*