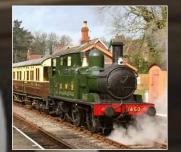

## On draught

35+ great ales and ciders at the Real Ale Festival at Staverton

Special guests GWR Dukedog No. 9017 and GWR <u>"auto tank" No.1450</u>

Bank Holiday Weekend 27th - 30th August 2010

Trains all day from Buckfastleigh & Totnes (late trains on Friday, Saturday & Sunday)