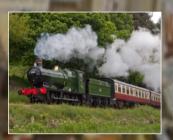

## On draught

35+ great ales and ciders at the Real Ale Festival at Staverton

Special guests GWR Dukedog No. 9017 and GWR <u>"auto tank" No.1450</u>

Bank Holiday Weekend 27th - 30th August 2010

Trains all day from Buckfastleigh & Totnes (late trains on Friday, Saturday & Sunday)