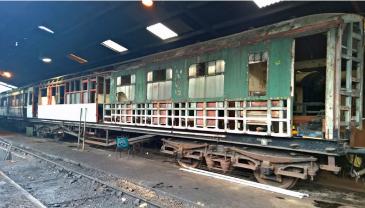

- The permanent way track, sleepers, ballast, points, etc.
- Rolling Stock carriages, wagons and locomotives.
- Signal and Telegraph signals, cabling, point rodding, telephones, batteries, signal boxes, etc.
- Platforms, bridges, culverts, crossings, footbridges and fences.
- Covered accommodation for rolling stock and workshops.