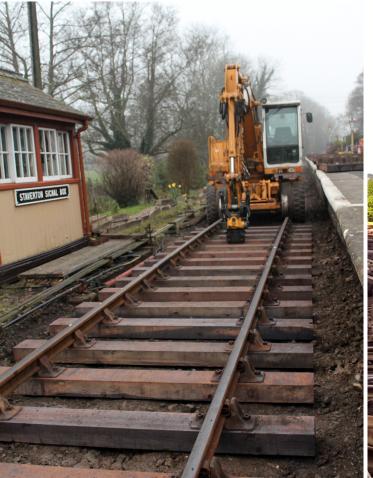

- The permanent way track, sleepers, ballast, points, etc.
- Rolling Stock carriages, wagons and locomotives.
- Signal and Telegraph signals, cabling, point rodding, telephones, batteries, signal boxes, etc.
- Platforms, bridges, culverts, crossings, footbridges and fences.
- Covered accommodation for rolling stock and workshops.