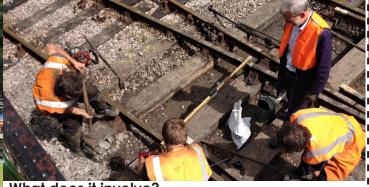

- The permanent way track, sleepers, ballast, points, etc.
- Rolling Stock carriages, wagons and locomotives.
- Signal and Telegraph signals, cabling, point rodding, telephones, batteries, signal boxes, etc.
- Platforms, bridges, culverts, crossings, footbridges and fences.
- Covered accommodation for rolling stock and workshops.

#### What does it involve?

We are seeking regular donations of £10 per month, or more if you feel able, and then spread the word to get as much support as we can. One off donations are also very welcome. Every donation will make a vital contribution to securing the SDR's future, but the more supporters we have the greater enhancements we can achieve.