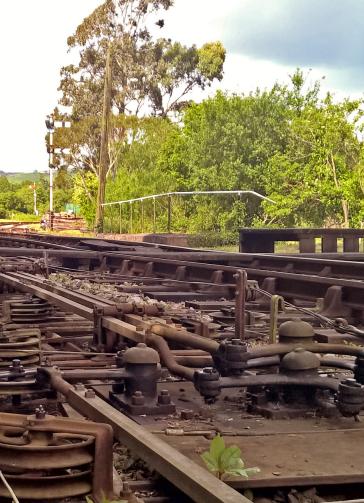

- The permanent way track, sleepers, ballast, points, etc.
- Rolling Stock carriages, wagons and locomotives.
- Signal and Telegraph signals, cabling, point rodding, telephones, batteries, signal boxes, etc.
- Platforms, bridges, culverts, crossings, footbridges and fences.
- Covered accommodation for rolling stock and workshops.